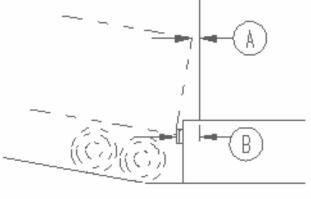

## **Buildings with Sloped Dock Approach**

- (A) Distance between trailer and building at point A \_\_\_\_\_ (inches)
- (B) Distance between trailer and building at point B \_\_\_\_\_ (inches)

Please fax completed survey to HoF Equipment at 773-530-1872