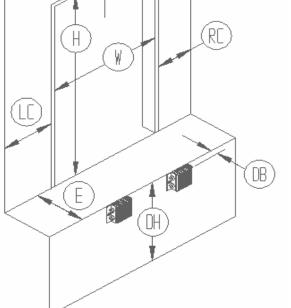

## Dock Seal & Dock Shelter Survey Sheet Please email completed survey to info@hofequipment.com or fax to 773-530-1872 Company Name: Contact Name: Phone Number: Phone Number: Email: General Information (W) Width of Opening (inches) (H) Height of Opening (inches)